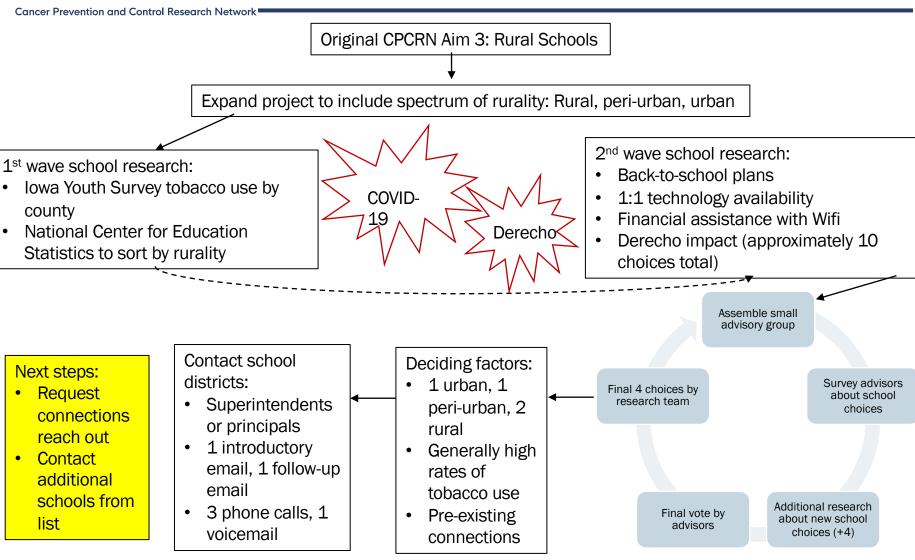

## Factors influencing school and participant recruitment for exploratory research on adolescent e-cigarette use

Rima Afifi, PhD and Abby Lee, MPH
University of Iowa College of Public Health
PRC/CPCRN